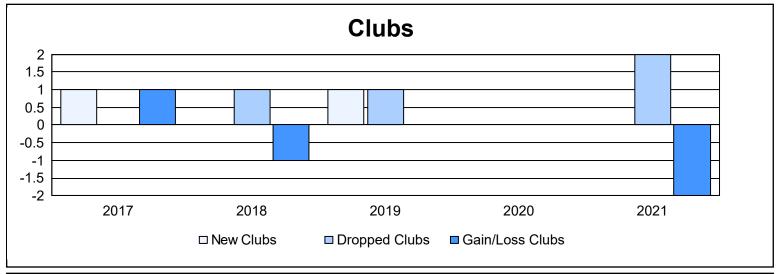

District 9 SE As of June 2021 Cumulative

| Year      | New<br>Clubs | Dropped<br>Clubs | Gain/<br>Loss<br>Clubs | New<br>Members | Charter<br>Members | Reinstate<br>Members | Transfer<br>Members | Total<br>Member<br>Added | Total<br>Members<br>Dropped | Gain/<br>Loss<br>Members |
|-----------|--------------|------------------|------------------------|----------------|--------------------|----------------------|---------------------|--------------------------|-----------------------------|--------------------------|
| 2016-2017 | 1            | 0                | 1                      | 100            | 46                 | 2                    | 3                   | 151                      | 131                         | 20                       |
| 2017-2018 | 0            | 1                | -1                     | 80             | 0                  | 4                    | 0                   | 84                       | 136                         | -52                      |
| 2018-2019 | 1            | 1                | 0                      | 40             | 23                 | 2                    | 1                   | 66                       | 112                         | -46                      |
| 2019-2020 | 0            | 0                | 0                      | 54             | 1                  | 2                    | 5                   | 62                       | 114                         | -52                      |
| 2020-2021 | 0            | 2                | -2                     | 69             | 0                  | 4                    | 0                   | 73                       | 169                         | -96                      |
| Average   | 0            | 1                | 0                      | 69             | 14                 | 3                    | 2                   | 87                       | 132                         | -45                      |